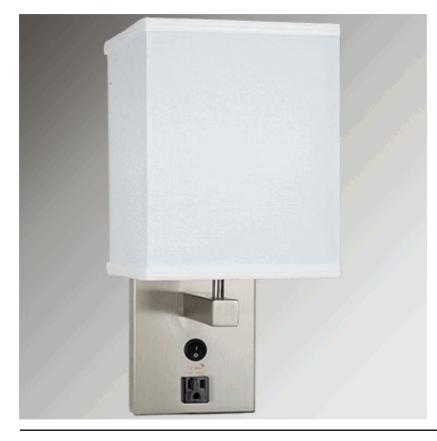

## ARKANSAS LIGHTING

STAY ILLUMINATED

Brushed Nickel Single Wall Lamp, medium socket, on/off rocker switch at back plate, one outlet, 8' Silver45° 3-prong grounded cord exiting out of the back of the lamp for headboard mount, (7x7)x(7x7)x9 White Linen uno shade. Recommend 1100 lumen LED bulb.

| Lamp Dimensions: |                                                                                             | Shade Part Number: | 0707090SLWNI                |
|------------------|---------------------------------------------------------------------------------------------|--------------------|-----------------------------|
| Lamp Finish:     | Brushed Nickel                                                                              | Shade Material:    | White Linen                 |
| Switch:          | on/off rocker swtich at back plate                                                          | Shade Dimensions:  | 7"x7"x7"x7"x9"              |
| Bulb Wattage:    | Recommend 1100 lumen LED bulb, max rating 23 watt CFL                                       | Harp:              | NA                          |
| Cordset:         | 8' Silver 45° 3-prong grounded cord existing out<br>back of lamp to be mounted to headboard | Miscellaneous:     | with one convenience outlet |
| Socket:          | medium base                                                                                 |                    |                             |
| Base:            |                                                                                             | Options:           |                             |